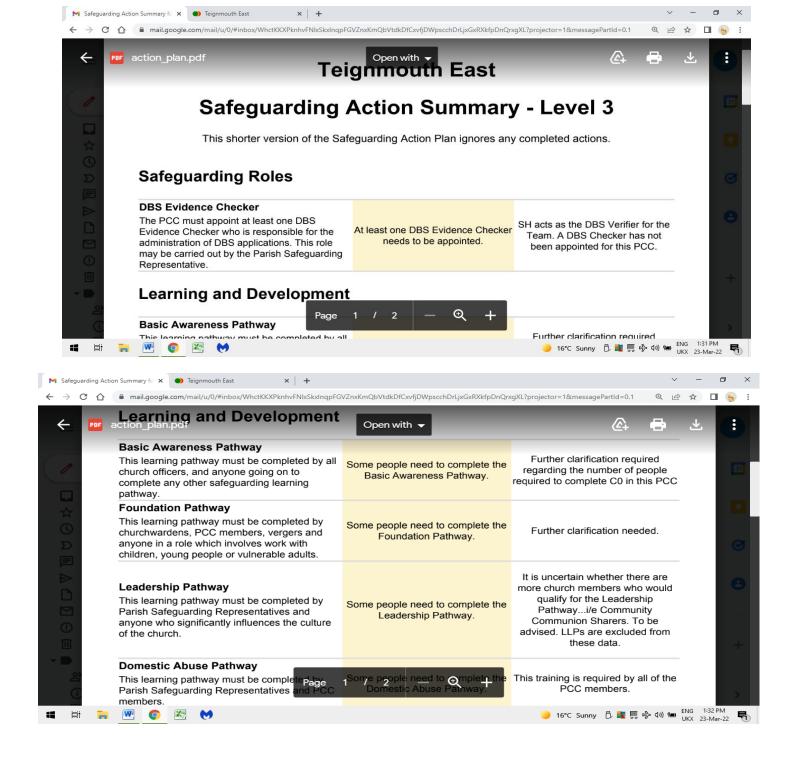

## Thank you Paula

- Good news! There has been a change to the Parish Dashboard which allows me to now send you an
  'outstanding matters' summary, rather than forwarding the full Action Plan for each PCC. So, from the
  date of our APCM I will be sending the summary for our PCC meetings and only forwarding the full
  dashboard report for the APCM and for uploading to the Haldon Community website. Prior to sharing
  to the Team Website I will send a copy to Paula for review and ratification.
- Here is the summary. Please see the actions marked as outstanding- and requiring attention.