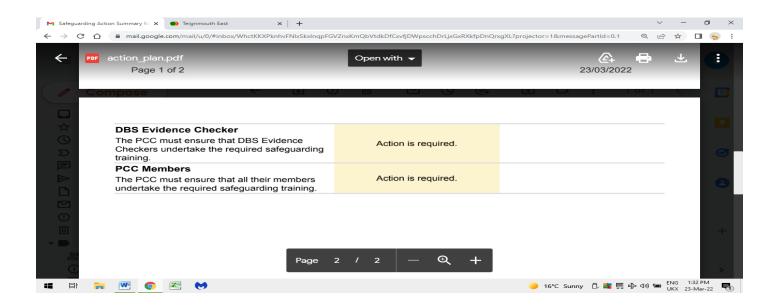

## Thank you Paula

- Good news! There has been a change to the Parish Dashboard which allows me to now send you an
  'outstanding matters' summary, rather than forwarding the full Action Plan for each PCC. So, from the
  date of our APCM I will be sending the summary for our PCC meetings and only forwarding the full
  dashboard report for the APCM and for uploading to the Haldon Community website. Prior to sharing
  to the Team Website I will send a copy to Paula for review and ratification.
- Here is the summary. Please see the actions marked as outstanding- and requiring attention.