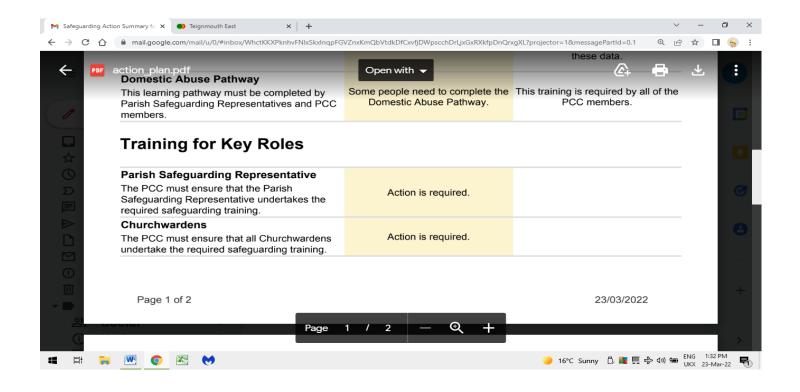

## Thank you Paula

- Good news! There has been a change to the Parish Dashboard which allows me to now send you an
  'outstanding matters' summary, rather than forwarding the full Action Plan for each PCC. So, from the
  date of our APCM I will be sending the summary for our PCC meetings and only forwarding the full
  dashboard report for the APCM and for uploading to the Haldon Community website. Prior to sharing
  to the Team Website I will send a copy to Paula for review and ratification.
- Here is the summary. Please see the actions marked as outstanding- and requiring attention.

- Can I encourage all PCC members to complete the Recognizing Domestic Abuse training? Please let me know if I can help you in any way with this.
- Thank you for your messages, support and interest in all things safeguarding. I am grateful for your time.